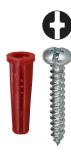

### **Physical Characteristics**

**Performance Data** 

| Anchor Type      | Conical      |
|------------------|--------------|
| Head Type        | Pan          |
| Screw Size       | #6 x 1"      |
| Bit Size         | #1           |
| Anchor Diameter  | 3/16"        |
| Anchor Length    | 1"           |
| Material         | Polyethylene |
| Color            | Red          |
| Number of Pieces | 201          |
|                  |              |

| Pre-Drill Size                                                | 3/16 |
|---------------------------------------------------------------|------|
| Applications                                                  |      |
| Solid & Hollow Wall                                           |      |
| Concrete                                                      |      |
| Block                                                         |      |
| Brick                                                         |      |
| Special Features                                              |      |
| Tapered Body, Collar to Prevent Falling Through Base Material |      |

## **Packaging Details**

| Kit Contains                                                                                                      |                     |  |
|-------------------------------------------------------------------------------------------------------------------|---------------------|--|
| (100) Conical Anchors, (100) #6 x 1" Phillips/Slotted Sheet Metal Screws, (1) 1/4" Carbide Tipped Masor Drill Bit |                     |  |
| Standard Qty                                                                                                      | 1                   |  |
| Master Qty                                                                                                        | 10                  |  |
| Price Per                                                                                                         | 1                   |  |
| Package Length                                                                                                    | 7.50                |  |
| Package Width                                                                                                     | 3.50                |  |
| Package Height                                                                                                    | 1.50                |  |
| Net Weight                                                                                                        | 0.55                |  |
| Package Weight                                                                                                    | 0.55                |  |
| Package Type                                                                                                      | Two Compartment Box |  |